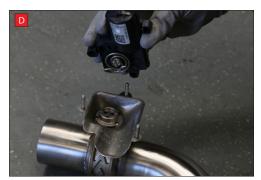

now be able to see the torsion spring (This must stay on the electronic valve motor to work with Scorpion Exhaust).

B) Lift up the motor. You will

D) Now fit the O.E electronic valve motor ensuring the spring seats correctly to the lugs of the valve.