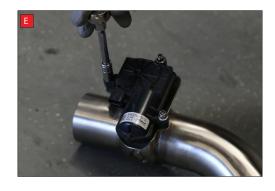

A) After you have removed O.E exhaust you will need to swap the valve motors to the Scorpion exhaust. Remove the 3 nuts ( keep safe as you will need them to bolt the electronic valve motor to Scorpion Exhaust).

now be able to see the torsion spring (This must stay on the electronic valve motor to work with Scorpion Exhaust).

B) Lift up the motor. You will

D) Now fit the O.E electronic valve motor ensuring the spring seats correctly to the lugs of the valve.

E) Using the 3 O.E nuts secure in place.

F) Both of the rear mounting points need rotating 180° when fitting the Scorpion exhaust.

Once happy with fitment of Scorpion Exhaust, fully tighten up all clamps and fixing and plug in the electronic valve motors.