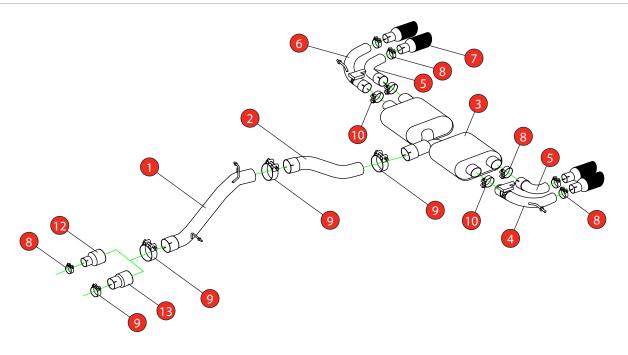

Estimated Fitting Time: 2 Hours

| NO.    | PART NO.   | DESCRIPTION                            | QTY |  |  |
|--------|------------|----------------------------------------|-----|--|--|
| 1      | 764VW      | Non-resonated Centre Section           | 1   |  |  |
| 2      | 765VW      | Link Pipe                              | 1   |  |  |
| 3      | 766VW      | Rear Silencer                          | 1   |  |  |
| 4      | 814VW      | L/H Valved Outer Trim Connecting Pipe  | 1   |  |  |
| 5      | 816VW      | L/H & R/H Inner Trim Connecting Pipe   | 2   |  |  |
| 6      | 815VW      | R/H Valved Outer Trim Connecting Pipe  | 1   |  |  |
| 7      | Z023.10159 | Carbon Fibre Ascari Trim               | 4   |  |  |
| Fit Ki | Fit Kit    |                                        |     |  |  |
| 8      | Z016.10064 | 63-68mm Clamp                          | 7   |  |  |
| 9      | Z016.10069 | 79-85mm Clamp                          | 3   |  |  |
| 10     | Z016.10070 | 66mm H/D Clamp                         | 2   |  |  |
| 11     | Z016.10056 | 73-79mm Clamp                          | 1   |  |  |
| 12     | AD103      | Adaptor (USE TO FIT TO O.E DOWNPIPE)   | 1   |  |  |
| 13     | AD107      | Adaptor (USE TO FIT TO Ø76mm DOWNPIPE) | 1   |  |  |