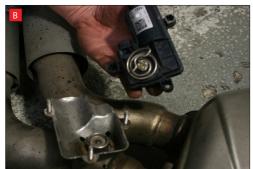

now be able to see the torsion spring (This must stay on the electronic valve motor to work with Scorpion Exhaust).

B) Lift up the motor. You will

D) Now fit the O.E electronic valve motor ensuring the spring seats correctly to the lugs of the valve.