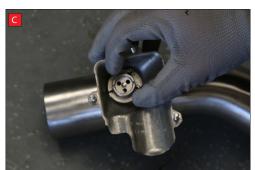

now be able to see the torsion spring (This must stay on the electronic valve motor to work with Scorpion Exhaust).

B) Lift up the motor. You will

D) Now fit the O.E electronic valve motor ensuring the spring seats correctly to the lugs of the valve.