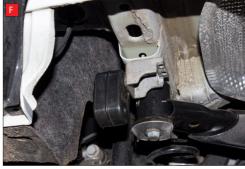

E) Using the 3 O.E nuts secure in place.

F) Both of the rear mounting points need rotating 180° when fitting the Scorpion exhaust.

Once happy with fitment of Scorpion Exhaust, fully tighten up all clamps and fixing and plug in the electronic valve motors.