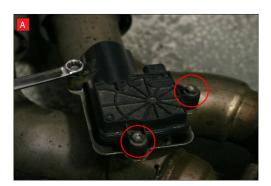

A) After you have removed O.E exhaust you will need to swap the valve motors to the Scorpion exhaust. Remove the 3 nuts ( keep safe as you will need them to bolt the electronic valve motor to Scorpion Exhaust).